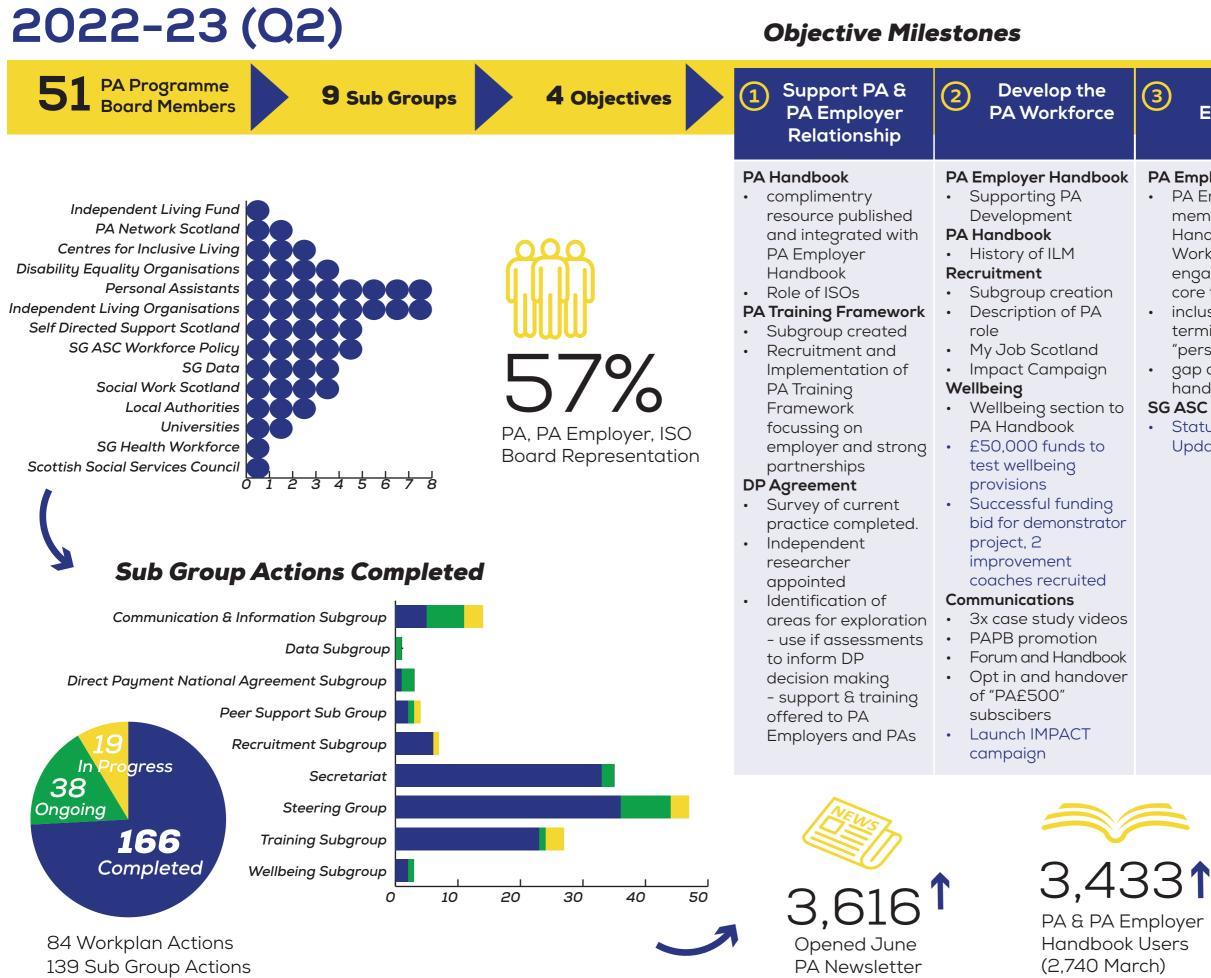

# Personal Assstant Programme Board Workplan Summary







## Source PA Workforce Data

#### PA Employer Handbook

- PA Employer's membership on PA Handbook
  - Workgroup and
  - engagement on
  - core topics
- inclusion of
- terminology
- "personal outcomes" gap analysis of
- handbook resources SG ASC Workforce
- Statutory Guidance Updated

#### Survey

- 2022 survey and analysis published • 2023 PA
- Workforce survey completed, analysis underway

### Data

- Subgroup creation
- Review of PA workforce survey data and questions
- 2023 survey • comparitive data

#### **Communication & Info** Subgroup

- · launch of wider media campaign
- launch of 2023 survey across 9 distributions
- 3 new distributions including hard-copy
- 800 survey responses

19,946 (16,113) views

(2.518 March)



Increased access to Impact Awareness & My Job Scotland pa